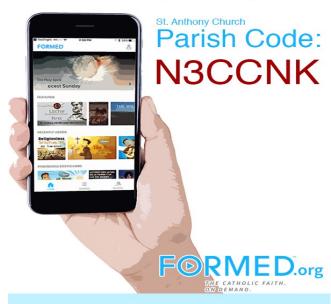

# Get FORMED on the go!

Learn more at app.formed.org

BEGIN YOUR FAITH JOURNEY NOW! stanthonylawrence.formed.org

All too often, science is falsely pitted against Faith to disprove the tenants of Christianity. In this informative talk, Fr. Robert Spitzer, SJ—expert in physics, philosophy, and theology—debunks this powerful myth as he