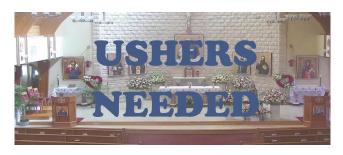

- •Yours is the first of Christ's faces to greet God's people as they assemble for prayer.
- ·Yours is the word that welcomes the stranger to be at home.
- ·Yours is the task of discretion: knowing how to welcome, & when and where to seat the latecomer.
- •Yours is the Lord's face and voice.
- •Assist in passing the collection baskets
- •Help the Communion flow
- •Assist those who become ill or need aid
- Distribute bulletins & other materials
- After mass area check