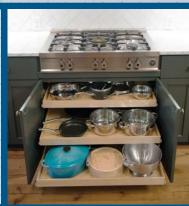

# ShelfGenie EVERYTHING WITHIN REACH

a **neighborly** company

# TRANSFORM YOUR HOME

Enjoy up to 50% more space in your kitchen and better access to your most-used items with our custom pull-out shelves installed in your existing cabinets

# 50% OFF INSTALLATION\*

Limit one offer per household. Must purchase

5+ Classic/Designer Shelves. EXP 7/31/22.

Independently owned and operated franchise

© 2022 ShelfGenie SPV LLC.

All rights Reserved.

Schedule Your FREE Design Consultation: