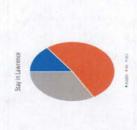

# Do you feel the current location of the church is optimal?

52% 9 Yes

This is surprising as only a small majority want to move

Not Sure 15%

out of Lawrence.